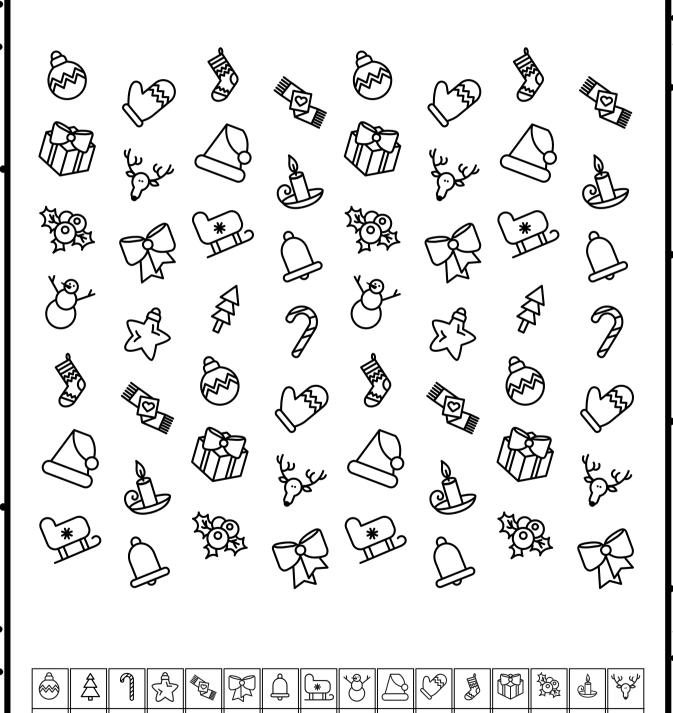

#### COUNTING

**Instructions**: How many of each shape? Color the images and write the total of each shape in the grid below.