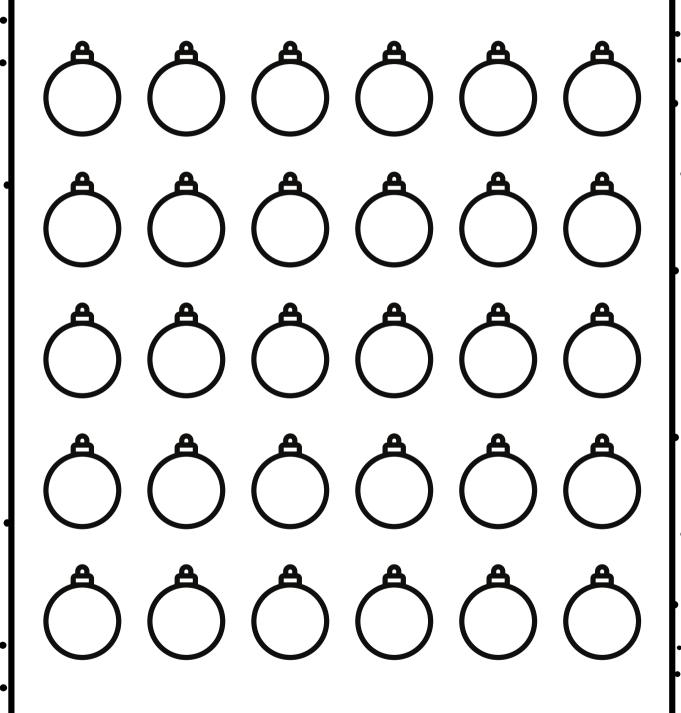

#### **GRADE 1**

# CHRISTMAS ACTIVITIES







#### PATTERNS

**Instructions**: Color in the ornaments to make a pattern.



#### COUNTING

**Instructions**: How many of each shape? Color the images and write the total of each shape in the grid below.





# FIND-A-WORD



**Instructions**: Find the following words in the grid below.

| S | U | R | Α | T | S | N |
|---|---|---|---|---|---|---|
| Р | Ш | A | C | Е | U | 0 |
| Н | S | I | W | Е | S | Е |
| R | Н | G | R | R | Е | L |
| W | R | Е | Α | Т | Н | Υ |
| S | L | Е | G | N | Α | E |
| Т | F | I | G | Е | N | Т |

WREATH PEACE TREE JESUS

NOEL GIFT WISH STAR



#### DRAWING

**Instructions**: Draw and color the scenes described.

Rudolph the Red Nosed Reindeer eating 10 carrots

Four gingerbread cookies with different facial expressions

# LETTER TO SANTA

**Instructions**: Write a letter to Santa explaining how you've been nice this year.



### WISH L