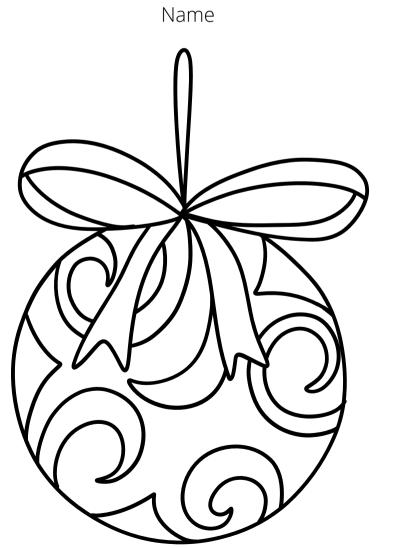

#### PUZZLE

**Instructions**: Connect the dots to reveal the picture.

•<sup>10</sup>